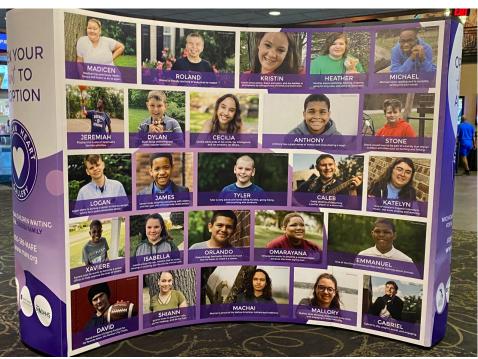

## Michigan Heart Gallery

The Michigan Heart Gallery is a traveling photographic exhibit that features children in the foster care system who are awaiting adoption.

The 2022 Michigan Heart Gallery features 72 youth and consists of one large main exhibit and 12 banner stands.

The main exhibit is 7'5" tall with a 20'x20' footprint; the banners are 4'x7.5'

The Michigan Heart Gallery travels throughout the state visiting museums, places of worship, sporting and community events and more!