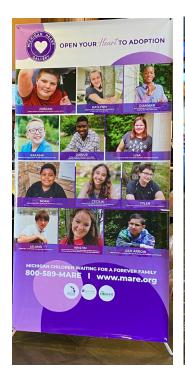

## Michigan Heart Gallery

The Michigan Heart Gallery is a traveling photographic exhibit that features children in the foster care system who are awaiting adoption.

The 2022 Michigan Heart Gallery features 72 youth and consists of one large main exhibit and 12 banner stands.

The main exhibit is 7'5" tall with a 20'x20' footprint; the banners are 4'x7.5'

The Michigan Heart Gallery travels throughout the state visiting museums, places of worship, sporting and community events and more!